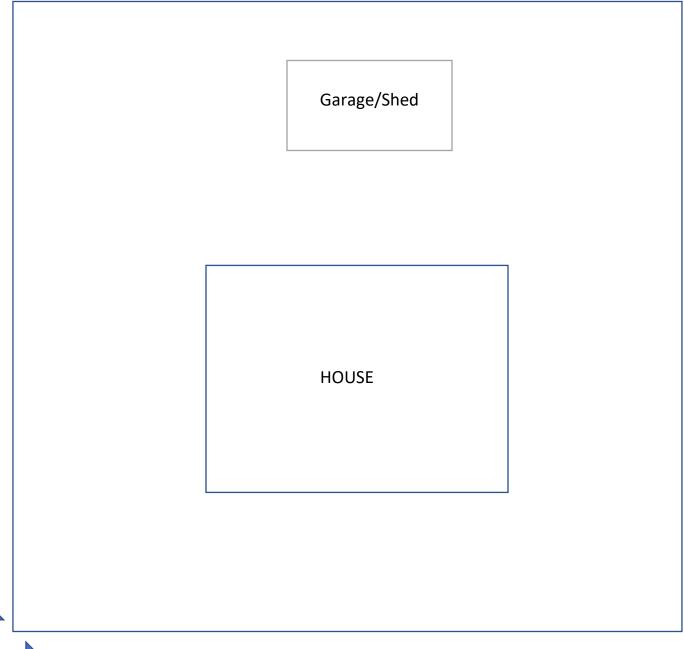

## **HOSKINS, NE HOUSE SETBACKS**

| Front Setback from pin               | Minimum | 25 |
|--------------------------------------|---------|----|
| Side yard setback from property line | Minimum | 7′ |
| Back vard setback                    | Minimum | 20 |

#### HOSKINS, NE GARAGE/SHED SETBACKS NEXT TO ALLEY

| Setback from alley without opening facing alley      | Minimum | 3'  |
|------------------------------------------------------|---------|-----|
| Setback from alley with opening facing alley         | Minimum | 10' |
| Setback from side without an opening facing the side | Minimum | 3'  |